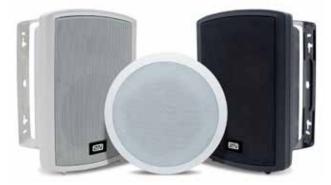

# 2N<sup>®</sup> Net Speaker

Put sound in space with no audio wiring. The modern IP loudspeaker, the 2N<sup>®</sup> Net Speaker plays back highquality audio. It receives the signal over the IP network using its integral decoder and amplifier. What's more, the audio signal is synchronous in all speakers.

#### 2N® Net Speaker - wall-mounted with fitting

Impedance 8 Ohm 8W PoE / 14W 12V Output Frequency range 75Hz - 20KHz Sound pressure 100dB (SPLmax) Dimensions (h/w) 250 x 176 x 143mm Weight 2,3kg black/white Option to connect a secondary passive speaker

#### 2N® Net Speaker - ceiling-mounted

Impedance Output Frequency range Sound pressure Dimensions (h/w) Weight

8 Ohm 8W PoE / 14W 12V 90Hz - 24KHz 105dB (SPLmax) 250 x 175mm 4,9kg white