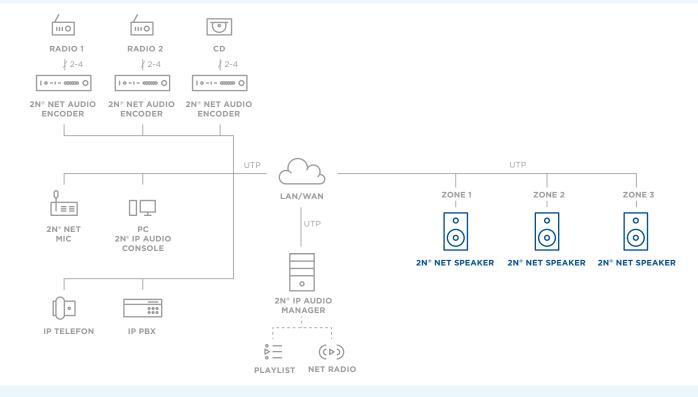

## Creating separate broadcast zones

Broadcast diversified content to as many as 100 different destinations; Exactly the way you need to. Moreover, the application lets you devise separate broadcast schedules for all the zones.

#### **Power supply**

External power supply 12V DC / 2A PoE IEEE 802.3af Power over Ethernet

2N® IP Audio Manager - application, the nerve-centre of 2N IP audio 2N® IP Audio Control Panel - application for controlling 2N IP audio via a computer 2N® IP Audio Remote Control - application for controlling 2N IP audio via a smart-phone or tablet 2N<sup>®</sup> IP Audio Virtual Sound Card - allows music to be played back via any PC 2N<sup>®</sup> IP Audio Console - allows music to be played back via any PC