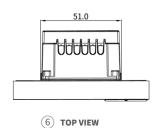

# Product Dimension Diagram (mm)

(5) **BOTTOM VIEW** 

3 LEFT VIEW

(4) BACK VIEW