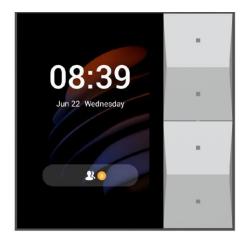

#### At a Glance

- 3.27" touch screen with energy saving mode
- 4 metal buttons, suitable for the whole family
- Smart intercom, ZigBee gateway, home automation ALL IN ONE
- Kinds of sensors built-in
- Standard flush mounted box
- Built in with a 2-gang switch and a digital input port

## **Appearance**

• Material: Metal buttons, V0 fireproof PC

• Screen: 3.27" touch screen

• Screen Resolution: 320×480 pixels

Screen Brightness: 220 cd/m²