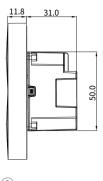

# Product Dimension Diagram (mm)

(5) **BOTTOM VIEW** 

3 LEFT VIEW

(4) BACK VIEW