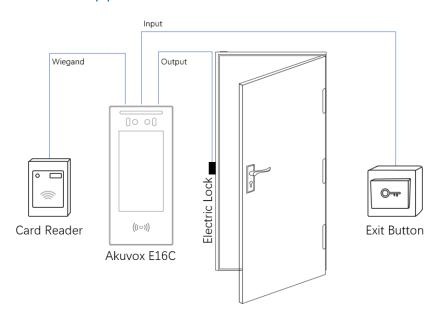

s adaptive
- Bluetooth: Support
- 802.3af Power-over-Ethernet
- 12V DC Connector (if not using PoE)
- Tamper: Support
- Installation: Wall-mounted
- IP Level: IP65
- Working Humidity: 10~90%, no condensing
- Working Temperature: -20°C~+60°C





Akuvox E16C Datasheet

#### Identification

• Identification Mode: Face, PIN, NFC, RFID Card,

BLE & QR code

• Identification Speed: < 200ms

## Capacity

• Face Capacity: 20,000

• Card Capacity: 20,000

• Event Log: 50,000

## Forehead Temperature Measurement

• Only E16C(MD02) support

• Distance: 0.3M ~ 1M

Accuracy: 0.1°C

• Deviation: ±0.3℃

• Range: 34°C ~ 45°C

## Wrist Temperature Measurement

• Only E16C(MD01) support

• Distance: 1cm ~ 5cm

Accuracy: 0.1℃

• Deviation: ±0.3℃

Range: 34°C ~ 45°C

### **Dimensions**



# **Application**