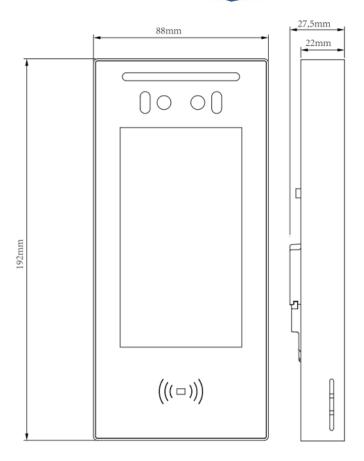

Port: RJ45, 10/100Mbps adaptive
- Bluetooth: Support
- 802.3af Power-over-Ethernet
- 12V DC Connector (if not using PoE)
- Tamper: Support
- Installation: Wall-mounted
- IP Level: IP65
- Working Humidity: 10~90%, no condensing
- Working Temperature: -20°C~+60°C





Akuvox E16C Datasheet

#### Identification

• Identification Mode: Face, PIN, NFC, RFID Card,

BLE & QR code

• Identification Speed: < 200ms

## Capacity

• Face Capacity: 20,000

• Card Capacity: 20,000

• Event Log: 50,000

## Forehead Temperature Measurement

• Only E16C(MD02) support

• Distance: 0.3M ~ 1M

Accuracy: 0.1°C

• Deviation: ±0.3℃

• Range: 34°C ~ 45°C

## Wrist Temperature Measurement

• Only E16C(MD01) support

• Distance: 1cm ~ 5cm

Accuracy: 0.1℃

• Deviation: ±0.3℃

Range: 34°C ~ 45°C

### **Dimensions**



# **Application**