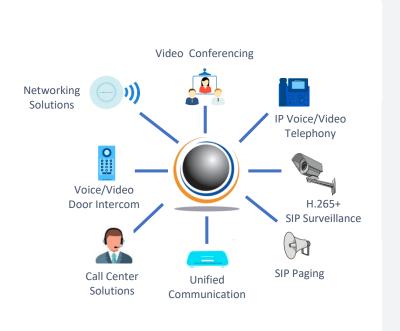

#### POWERFUL. ECONOMICAL. EASY TO USE.

IP End points/UCM/SIP PA Systems/Door Intercoms/Gateways/WiFi Access points/H.265+ Surveillance/Video Conferencing System/call center solutions is the preferred choice.

#### **Total Converged Solutions**

- Unified Communication (IPPBX) with Video **Bridge & Hospitality Solutions**
- IP Surveillance with Camera, Encoders with Recording & Analytical Solutions
- Asterisk Hardware
- IP Door Phones & Paging
- Analog & ISDN Gateways, Analog Telephone Adapters
- Customer Interaction Module Contact Centre Solution with Social Media Module
- Video & Audio Conferencing Solutions
- Audio & Multimedia IP Phones
- Managed WI-FI Access Point & Gigabit Routers