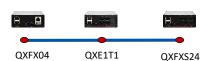

#### **QX Gateways**

#### **EPYGI QX Products**

Epygi's QX products are more compact, fully rack-mountable and housed in a metal enclosure. They are made to mix and match for a fully customizable system to fit every consumer's specific needs. With the purchase of a rack-mounting kit, the units also come with two DC power cables for power redundancy. With built-in auto-configuration, firewall and secure VPN support, Epygi's QX IP PBXs and Gateways are designed for a more user-friendly experience. They are also SIP-compliant, and can be utilized to include additional FXO, FXS, T1 or E1 ports to any of Epygi's or other manufacturer's IP PBXs.