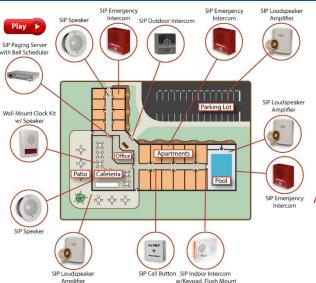

#### SIP Public Address System/IP Door Intercoms (Indoor & Outdoor)

These Powered over Ethernet mass notification devices are perfect in a variety of indoor or outdoor environments. They provide an easy method for implementing IPbased one-way or two-way paging for VoIP Phone Systems.

SIP Speaker

SIP Talk-Back Speaker

IP66 Outdoo Horn Speaker

Ceiling Tile **Auxiliary Analog Auxiliary Analog** Speaker Drop-in Speaker

IP Intercoms come in a variety of options: one button, keypad, indoor and outdoor. These intercoms can also be used for two-way communication and secure access control as well be part of your mass communication solution.