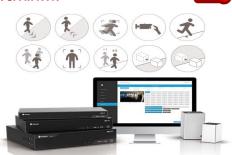

### MILESIGHT SMART AND INTELLIGENT SURVEILLANCE & NVRs

H.265+, Smart IR II, PoE, Video Cotent Analysis, PoE, Built-in Speaker, Super WDR upto 140dB, 36x Optical Zoom, 360 degree panoramic view, weather-proof, vandal proof, starlight, PTZ, Face Detection, ONVIF G/T, LPR/ANPR Cameras.

#### **Video Content Analysis**

Milesight Video Content Analysis (VCA) is an embedded application package for whole Milesight Network Cameras series which enhances the performance of Milesight cameras through 10 detection modes including region entrance, region advanced motion detection, tamper detection, line crossing, loitering, human detection, people counting, object left, object removed.

#### **VCA in NVR**

10 detection modes of Milesight VCA function including Region Entrance, Region Exiting, Advanced Motion Detection, Tamper Detection, Line Crossing, Loitering, Human Detection, People Counting, Object Left, Object Removed.