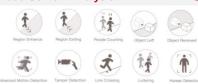

#### **Video Content Analysis**

Milesight Video Content Analysis (VCA) is an embedded application package for whole Milesight Network Cameras series which enhances the performance of Milesight cameras through 10 detection modes including region entrance, region advanced motion detection, tamper detection, line crossing, loitering, human detection, people counting, object left, object removed.

#### **VCA in NVR**

10 detection modes of Milesight VCA function including Region Entrance, Region Exiting, Advanced Motion Detection, Tamper Detection, Line Crossing, Loitering, Human Detection, People Counting, Object Left, Object Removed.