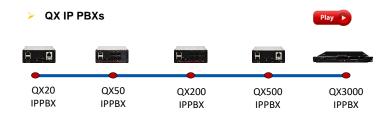

#### **QX Gateways**

#### **EPYGI QX Products**

Epygi's QX products are more compact, fully rack-mountable and housed in a metal enclosure. They are made to mix and match for a fully customizable system to fit every consumer's specific needs. With the purchase of a rack-mounting kit, the units also come with two DC power cables for power redundancy. With built-in auto-configuration, firewall and secure VPN support, Epygi's QX IP PBXs and Gateways are designed for a more user-friendly experience. They are also SIP-compliant, and can be utilized to include additional FXO, FXS, T1 or E1 ports to any of Epygi's or other manufacturer's IP PBXs.