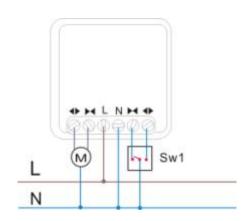

is 1 Gang ZigBee Curtain Module, designed with ZigBee 3.0 protocol specially, realize the whole linkage of your house, a really good substitution for unstable Wi-Fi. You can use smart curtain on household appliances so that you can turn on or off the device with your mobile phone.

#### **Features**

- Standard ZigBee protocol, good compatibility
- Set up and use easily
- Mobile app remote control or panel remote control support



## Specification

• Model Number: SM-SW-200A-1C

• Power Supply: 100 ~ 240VAC, 50 ~ 60HZ

Working Temperature: -10 ~ 40°C

• Connections: ZigBee 3.0

• Product Size: 42×42×21mm

Maximum Load: 200W

• Operation Range: <100m

• IP rating: IP20

• Warranty: 1 years

• Operation Frequency: 2.405GHz-2.480GHz IEEE802.15.4

• Certificales: CE ROHS

### Wiring Diagram