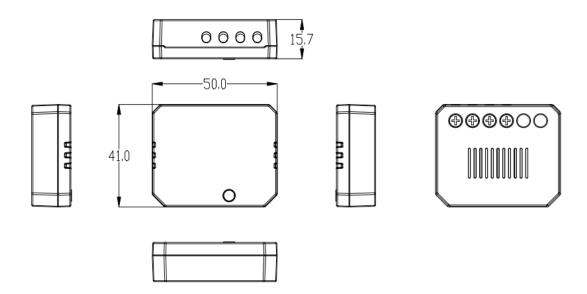

Storage Temperature: -20°C ~70°C

 Working Humidity: 10 ~ 90 % RH (non-condensing)

• Product Size: 50\*41\*15.7mm

## Product Dimension Diagram (mm)