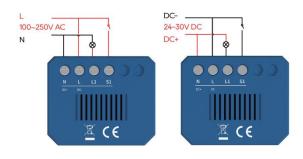

# Wiring Diagram

## Networking

- 1. Connect the device according to the wiring diagram and power it on. The blue indicator will flash slowly (once per second);
- 2. Press and hold the reset button for about 5 seconds until the blue indicator flashes rapidly. indicating that the device is in pairing mode;
- 3. Add the device to the network through the gateway. Once connected, the blue indicator will stay on.