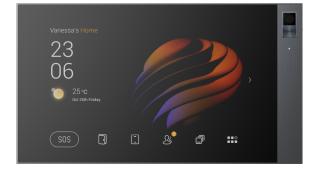

#### New hassle-free smart door ip phone for your home

The akubela HyPanel Pro, a smart door ip phone with an Android 10 operating system. The ALL IN ONE design integrates smart intercom, and home automation, and is compatible with plentiful ecosystem. Minimalist exterior design, allowing users to enjoy a higher quality communication experience. Support infrared remote control function, intelligent control of traditional home appliances, to achieve a more outstanding smart home experience.

#### At a Glance

- Metal body with more style embellishments.
- Android 10 system in High-powered Qualcomm chip.
- Widely compatible with third-party devices and platforms.

#### Appearance

- Material: Metal
- Screen Resolution: 1280x800 pixels
- Screen Brightness: 260 cd/m2

10/F, No.56 Guanri Road, Software Park II , Xiamen 361009, China Tel: +86-592-2133061 Ext: 7694 Fax: +86-592-2133061 Email: sales@akuvox.com Web: www.akubela.com