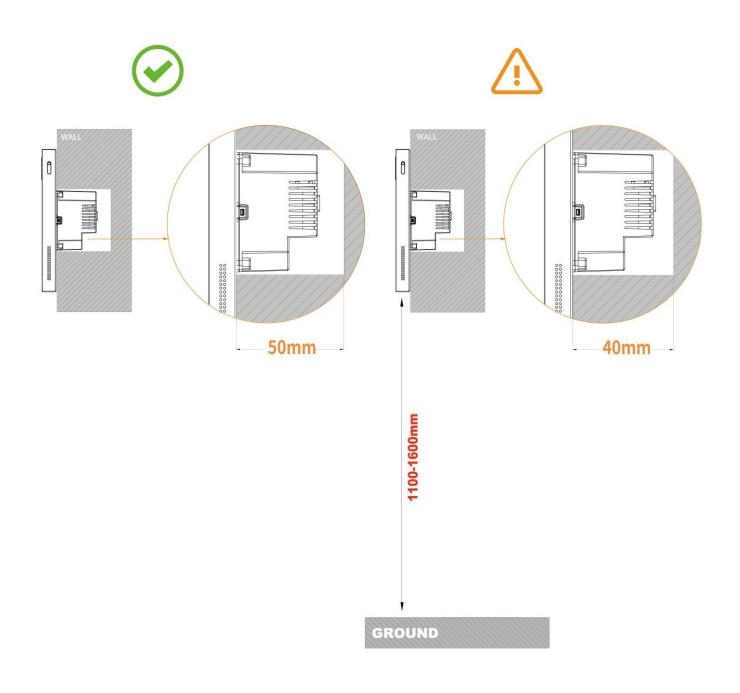

### **Installation Diagram**

A 50mm(2 inches) deep electrical box is highly recommended for ease of installation. In some scenarios, especially when the wires can be pushed back into the wall far enough, it may be possible to use a 40mm (1.6 inches) deep box.