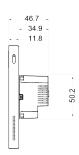

### **Installation Diagram**

A 50mm(2 inches) deep electrical box is highly recommended for ease of installation. In some scenarios, especially when the wires can be pushed back into the wall far enough, it may be possible to use a 40mm (1.6 inches) deep box.