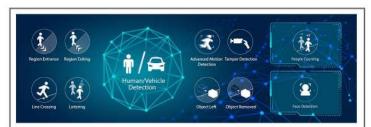

#### 180° Panoramic View

The camera is perfect for whole picture viewing experience. It catches 180° horizontal coverage and 95° vertical coverage, achieving 180° panoramic viewing with only single sensor, which is a revolutionary creation in the bullet model.