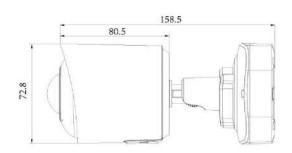

### Structure Diagrams

Units: mm

# Al 180° Panoramic Mini Bullet Network Camera

| Intelligent<br>Analytics | Video Analysis                               | Region Entrance, Region Exiting, Advanced Motion Detection, Tamper Detection, Line Crossing, Loitering, Object Left, Object Removed |  |
|--------------------------|----------------------------------------------|-------------------------------------------------------------------------------------------------------------------------------------|--|
|                          | Face Detection&Face<br>Attribute Recognition | Detect and capture faces, get real-time snapshots; The attributes include Age, Gender, Glasses, Mask and Cap.                       |  |
|                          | People Counting&<br>Report                   | Count the number of people entering or exiting, up to 4 detection areas for regional people counting                                |  |
| System                   | Storage                                      | Support microSD/SDHC/SDXC Card Local Storage, up to 256G                                                                            |  |
|                          | Advanced Function                            | Heat Map, BLC, HLC, 2D DNR, 3D DNR, Defog,<br>AWB, IP Address Filtering, AGC, Anti-flicker, Corridor Mode, Deblur, Watermark        |  |
|                          | SIP/VoIP Support                             | Yes, Voice & Video-over-IP                                                                                                          |  |
|                          | Event Trigger                                | Motion Detection, Network Disconnection, Audio Alarm, etc.                                                                          |  |
|                          | Event Action                                 | FTP Upload, SMTP Upload, SD Card Record, SIP Phone, HTTP Notification, etc.                                                         |  |
|                          | System Compatibility                         | ONVIF Profile G & Q & S & T, API                                                                                                    |  |
| General                  | Working Temperature                          | -40°℃~60°℃                                                                                                                          |  |
|                          | Working Humidity                             | 0~95%(Non-condensing)                                                                                                               |  |
|                          | Power Supply                                 | PoE (802.3af) / DC 12V $\pm$ 10%                                                                                                    |  |
|                          | Power Consumption                            | 7W MAX<br>9W MAX (With IR on)                                                                                                       |  |
|                          | Weather Proof                                | Up to IP67-rated for Weather-resistant Performance                                                                                  |  |
|                          | Housing                                      | Vandal-proof IK10-rated Metal Housing                                                                                               |  |
|                          | Weight                                       | 630g                                                                                                                                |  |
|                          | Dimensions                                   | 95.8mmX74mmX158.5mm                                                                                                                 |  |
|                          | Warranty                                     | 3/5 Years                                                                                                                           |  |
|                          |                                              |                                                                                                                                     |  |