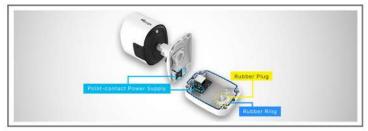

### Integrated Junction Box

The well-designed Integrated Junction Box ensures efficient and simple installation. It enlarges the space to make cable connection neat and easy. With the help of IP67-rated weather-proof design and Point-contact Power Supply, the Integrated Junction Box is able to offer stable operation and supreme user-experience.