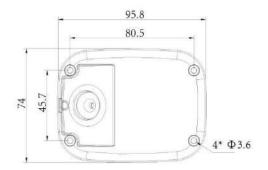

### Structure Diagrams

Units: mm

# Al 180° Panoramic Mini Bullet Network Camera

| Intelligent<br>Analytics | Video Analysis                               | Region Entrance, Region Exiting, Advanced Motion Detection, Tamper Detection, Line Crossing, Loitering, Object Left, Object Removed |  |
|--------------------------|----------------------------------------------|-------------------------------------------------------------------------------------------------------------------------------------|--|
|                          | Face Detection&Face<br>Attribute Recognition | Detect and capture faces, get real-time snapshots; The attributes include Age, Gender, Glasses, Mask and Cap.                       |  |
|                          | People Counting&<br>Report                   | Count the number of people entering or exiting, up to 4 detection areas for regional people counting                                |  |
| System                   | Storage                                      | Support microSD/SDHC/SDXC Card Local Storage, up to 256G                                                                            |  |
|                          | Advanced Function                            | Heat Map, BLC, HLC, 2D DNR, 3D DNR, Defog,<br>AWB, IP Address Filtering, AGC, Anti-flicker, Corridor Mode, Deblur, Watermark        |  |
|                          | SIP/VoIP Support                             | Yes, Voice & Video-over-IP                                                                                                          |  |
|                          | Event Trigger                                | Motion Detection, Network Disconnection, Audio Alarm, etc.                                                                          |  |
|                          | Event Action                                 | FTP Upload, SMTP Upload, SD Card Record, SIP Phone, HTTP Notification, etc.                                                         |  |
|                          | System Compatibility                         | ONVIF Profile G & Q & S & T, API                                                                                                    |  |
| General                  | Working Temperature                          | -40°℃~60°℃                                                                                                                          |  |
|                          | Working Humidity                             | 0~95%(Non-condensing)                                                                                                               |  |
|                          | Power Supply                                 | PoE (802.3af) / DC 12V $\pm$ 10%                                                                                                    |  |
|                          | Power Consumption                            | 7W MAX<br>9W MAX (With IR on)                                                                                                       |  |
|                          | Weather Proof                                | Up to IP67-rated for Weather-resistant Performance                                                                                  |  |
|                          | Housing                                      | Vandal-proof IK10-rated Metal Housing                                                                                               |  |
|                          | Weight                                       | 630g                                                                                                                                |  |
|                          | Dimensions                                   | 95.8mmX74mmX158.5mm                                                                                                                 |  |
|                          | Warranty                                     | 3/5 Years                                                                                                                           |  |
|                          |                                              |                                                                                                                                     |  |