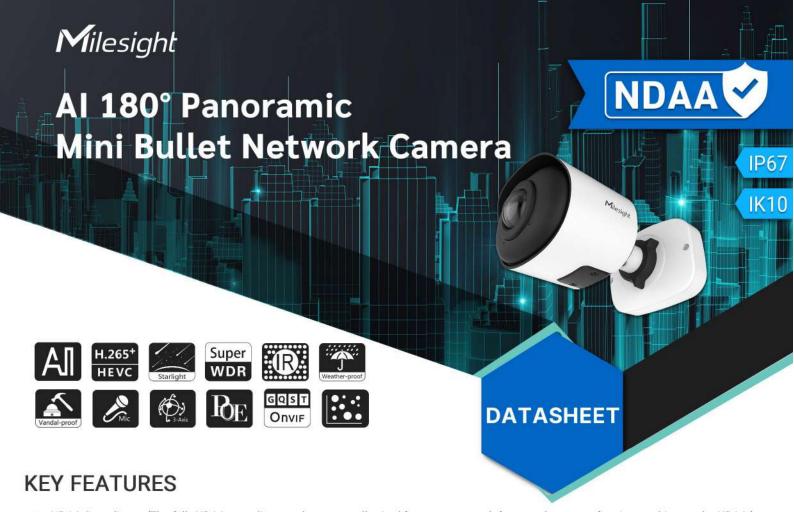

### Al Video Analytics

- 8 intelligent VCA modes powered by AI engine, which can intelligently filter objects to focus on human and vehicle detection.
- People Counting technology provides high accuracy and real-time data based on Al algorithm with statistic reports.
- Face Detection function detects human faces in the monitoring scene and captures the snapshots, which greatly enhances the monitoring efficiency.

# Al 180° Panoramic Mini Bullet Network Camera

| Intelligent<br>Analytics | Video Analysis                               | Region Entrance, Region Exiting, Advanced Motion Detection, Tamper Detection, Line Crossing, Loitering, Object Left, Object Removed |  |
|--------------------------|----------------------------------------------|-------------------------------------------------------------------------------------------------------------------------------------|--|
|                          | Face Detection&Face<br>Attribute Recognition | Detect and capture faces, get real-time snapshots; The attributes include Age, Gender, Glasses, Mask and Cap.                       |  |
|                          | People Counting&<br>Report                   | Count the number of people entering or exiting, up to 4 detection areas for regional people counting                                |  |
| System                   | Storage                                      | Support microSD/SDHC/SDXC Card Local Storage, up to 256G                                                                            |  |
|                          | Advanced Function                            | Heat Map, BLC, HLC, 2D DNR, 3D DNR, Defog,<br>AWB, IP Address Filtering, AGC, Anti-flicker, Corridor Mode, Deblur, Watermark        |  |
|                          | SIP/VoIP Support                             | Yes, Voice & Video-over-IP                                                                                                          |  |
|                          | Event Trigger                                | Motion Detection, Network Disconnection, Audio Alarm, etc.                                                                          |  |
|                          | Event Action                                 | FTP Upload, SMTP Upload, SD Card Record, SIP Phone, HTTP Notification, etc.                                                         |  |
|                          | System Compatibility                         | ONVIF Profile G & Q & S & T, API                                                                                                    |  |
| General                  | Working Temperature                          | -40°℃~60°℃                                                                                                                          |  |
|                          | Working Humidity                             | 0~95%(Non-condensing)                                                                                                               |  |
|                          | Power Supply                                 | PoE (802.3af) / DC 12V $\pm$ 10%                                                                                                    |  |
|                          | Power Consumption                            | 7W MAX<br>9W MAX (With IR on)                                                                                                       |  |
|                          | Weather Proof                                | Up to IP67-rated for Weather-resistant Performance                                                                                  |  |
|                          | Housing                                      | Vandal-proof IK10-rated Metal Housing                                                                                               |  |
|                          | Weight                                       | 630g                                                                                                                                |  |
|                          | Dimensions                                   | 95.8mmX74mmX158.5mm                                                                                                                 |  |
|                          | Warranty                                     | 3/5 Years                                                                                                                           |  |
|                          |                                              |                                                                                                                                     |  |