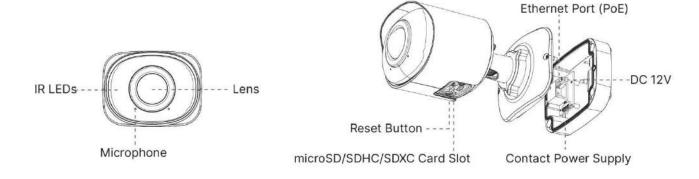

### Integrated Junction Box

The well-designed Integrated Junction Box ensures efficient and simple installation. It enlarges the space to make cable connection neat and easy. With the help of IP67-rated weather-proof design and Point-contact Power Supply, the Integrated Junction Box is able to offer stable operation and supreme user-experience.

### Structure Diagrams

Units: mm