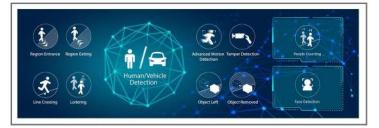

## AI Video Analytics

- 8 intelligent VCA modes powered by AI engine, which can intelligently filter objects to focus on human and vehicle detection.
- People Counting technology provides high accuracy and real-time data based on AI algorithm with statistic reports.
- Face Detection function detects human faces in the monitoring scene and captures the snapshots, which greatly enhances the monitoring efficiency.

# Al 180° Panoramic Mini Dome Network Camera

| Intelligent<br>Analytics | Video Analysis                               | Region Entrance, Region Exiting, Advanced Motion Detection, Tamper Detection,<br>Line Crossing, Loitering, Object Left, Object Removed |  |
|--------------------------|----------------------------------------------|----------------------------------------------------------------------------------------------------------------------------------------|--|
|                          | Face Detection&Face<br>Attribute Recognition | Detect and capture faces, get real-time snapshots;<br>The attributes include Age, Gender, Glasses, Mask and Cap.                       |  |
|                          | People Counting&<br>Report                   | Count the number of people entering or exiting,<br>up to 4 detection areas for regional people counting                                |  |
| System                   | Storage                                      | Support microSD/SDHC/SDXC Card Local Storage, up to 256G                                                                               |  |
|                          | Advanced Function                            | Heat Map, BLC, HLC, 2D DNR, 3D DNR, Defog,<br>AWB, IP Address Filtering, AGC, Anti-flicker, Corridor Mode, Deblur, Watermark           |  |
|                          | SIP/VoIP Support                             | Yes, Voice & Video-over-IP                                                                                                             |  |
|                          | Event Trigger                                | Motion Detection, Network Disconnection, Audio Alarm, etc.                                                                             |  |
|                          | Event Action                                 | FTP Upload, SMTP Upload, SD Card Record, SIP Phone, HTTP Notification, etc.                                                            |  |
|                          | System Compatibility                         | ONVIF Profile G & Q & S & T, API                                                                                                       |  |
| General                  | Working Temperature                          | -40°℃~60°℃                                                                                                                             |  |
|                          | Working Humidity                             | 0~95%(Non-condensing)                                                                                                                  |  |
|                          | Power Supply                                 | PoE (802.3af) / DC 12V $\pm$ 10%                                                                                                       |  |
|                          | Power Consumption                            | 7W MAX<br>10W MAX (With IR on)                                                                                                         |  |
|                          | Weather Proof                                | Up to IP67-rated for Weather-resistant Performance                                                                                     |  |
|                          | Housing                                      | Vandal-proof IK10-rated Metal Housing                                                                                                  |  |
|                          | Weight                                       | 853g                                                                                                                                   |  |
|                          | Dimensions                                   | Φ127mmX107mm                                                                                                                           |  |
|                          | Warranty                                     | 3/5 Years                                                                                                                              |  |