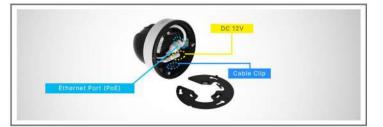

#### Integrated Junction Box

Coming with the integrated junction box, The Network Camera not only brings a simplified installation with better aesthetics and professional look of the video surveillance system, but also provides higher operation stability.

# Al 180° Panoramic Mini Dome Network Camera

|           |                       | MS-C5376-PE                                                                                                                                                          | MS-C8176-PE                                                                                        |  |
|-----------|-----------------------|----------------------------------------------------------------------------------------------------------------------------------------------------------------------|----------------------------------------------------------------------------------------------------|--|
| Camera    | Model                 | (5MP)                                                                                                                                                                | (4K)                                                                                               |  |
|           | Image Sensor          | 1/2.8" Progressive Scan CMOS                                                                                                                                         |                                                                                                    |  |
|           | Min. Illumination     | Color: 0.008Lux@F2.0<br>B/W: 0Lux with IR on                                                                                                                         | Color: 0.012Lux@F2.0<br>B/W: 0Lux with IR on                                                       |  |
|           | WDR                   | 120dB Super WDR                                                                                                                                                      |                                                                                                    |  |
|           | Lens                  | 1.68mm@F2.0                                                                                                                                                          |                                                                                                    |  |
|           | Mount                 | M12                                                                                                                                                                  |                                                                                                    |  |
|           | Field of View         | H180°/V95°                                                                                                                                                           | H180°/V86°                                                                                         |  |
|           | Shutter Time          | 1/100000s~1s                                                                                                                                                         |                                                                                                    |  |
|           | IR Distance           | Up to 15m                                                                                                                                                            |                                                                                                    |  |
|           | Day/Night Mode        | Day/Night/Auto/Customize/Schedule                                                                                                                                    |                                                                                                    |  |
|           | S/N                   | >55dB                                                                                                                                                                |                                                                                                    |  |
| Video     | Max. Image Resolution | 2592x1944 (Original)                                                                                                                                                 | 3840x2160                                                                                          |  |
|           | Primary Stream        | 60HZ:30fps@(2560x1440, 1920x1080,<br>1280x720)<br>50HZ:25fps@(2560x1440, 1920x1080,<br>1280x720)                                                                     | 60Hz/50Hz: 25fps@(3840x2160,3440x1936,<br>3200x1800, 2880x1624, 2560x1440,<br>1920x1080, 1280x720) |  |
|           | Secondary Stream      | 60Hz: 30fps@(704x576, 640x480, 640x360, 352<br>x288, 320x240)<br>50Hz: 25fps@(704x576, 640x480, 640x360, 352<br>x288, 320x240)                                       | 60Hz/50Hz:25fps@(704x576, 640x480,<br>640x360 )                                                    |  |
|           | Tertiary Stream       | 60Hz: 30fps@(1920x1080, 1280x720, 704x576,<br>640x480, 640x360,352x288, 320x240)<br>50Hz: 25fps@(1920x1080, 1280x720, 704x576,<br>640x480, 640x360,352x288, 320x240) | 60Hz/50Hz: 25fps@(1280x720, 704x576,<br>640x480, 640x360)                                          |  |
|           | Video Compression     | H.265 <sup>+</sup> /H.265(HEVC)/H.264 <sup>+</sup> /H.264/MJPEG                                                                                                      |                                                                                                    |  |
|           | Video Bit Rate        | 16Kbps~16Mbps(CBR/VBR Adjustable)                                                                                                                                    |                                                                                                    |  |
|           | Privacy Masking       | Up to 8 Areas (Mask Area and Mosaic Area are optional)                                                                                                               |                                                                                                    |  |
|           | ROI                   | Up to 8 areas                                                                                                                                                        |                                                                                                    |  |
|           | Image Setting         | Brightness/Contrast/Saturation/Sharpness                                                                                                                             |                                                                                                    |  |
| Interface | Ethernet              | 1*RJ45 10M/100M Ethernet Port                                                                                                                                        |                                                                                                    |  |
|           | Audio Interface       | Built-in Microphone                                                                                                                                                  |                                                                                                    |  |
| Network   | Network Storage       | NAS(Support NFS, SMB/CIFS), ANR                                                                                                                                      |                                                                                                    |  |
|           | Protocol              | IPv4/IPv6, ARP, TCP, UDP, RTCP, RTP, RTSP, RTMP, HTTP, HTTPS, DNS, DDNS, DHCP, FTP, NTP, SMTP, SNMP, UPnP, Bonjour, SIP, PPPoE, VLAN, 802.1x, QoS, IGMP, ICMP, SSL   |                                                                                                    |  |
| Audio     | Audio Compression     | G.711/AAC/G.722/G.726                                                                                                                                                |                                                                                                    |  |
|           | Audio Sampling Rate   | 8/16/32/44.1/48KHz                                                                                                                                                   |                                                                                                    |  |
|           | Audio Bit Rate        | 16~256kbps                                                                                                                                                           |                                                                                                    |  |
|           | Two-way Audio         | N/A                                                                                                                                                                  |                                                                                                    |  |