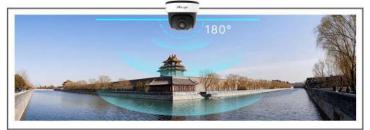

## 180° Panoramic View

The camera is perfect for whole picture viewing experience. It catches 180° horizontal coverage and 95°vertical coverage, achieving 180° panoramic viewing with only single sensor, which is a revolutionary creation in the dome model.