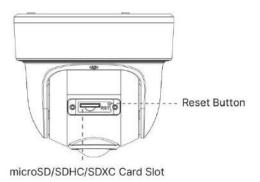

# Al 180° Panoramic Mini Dome Network Camera

| Intelligent<br>Analytics | Video Analysis                               | Region Entrance, Region Exiting, Advanced Motion Detection, Tamper Detection,<br>Line Crossing, Loitering, Object Left, Object Removed |  |
|--------------------------|----------------------------------------------|----------------------------------------------------------------------------------------------------------------------------------------|--|
|                          | Face Detection&Face<br>Attribute Recognition | Detect and capture faces, get real-time snapshots;<br>The attributes include Age, Gender, Glasses, Mask and Cap.                       |  |
|                          | People Counting&<br>Report                   | Count the number of people entering or exiting,<br>up to 4 detection areas for regional people counting                                |  |
| System                   | Storage                                      | Support microSD/SDHC/SDXC Card Local Storage, up to 256G                                                                               |  |
|                          | Advanced Function                            | Heat Map, BLC, HLC, 2D DNR, 3D DNR, Defog,<br>AWB, IP Address Filtering, AGC, Anti-flicker, Corridor Mode, Deblur, Watermark           |  |
|                          | SIP/VoIP Support                             | Yes, Voice & Video-over-IP                                                                                                             |  |
|                          | Event Trigger                                | Motion Detection, Network Disconnection, Audio Alarm, etc.                                                                             |  |
|                          | Event Action                                 | FTP Upload, SMTP Upload, SD Card Record, SIP Phone, HTTP Notification, etc.                                                            |  |
|                          | System Compatibility                         | ONVIF Profile G & Q & S & T, API                                                                                                       |  |
| General                  | Working Temperature                          | -40°℃~60°℃                                                                                                                             |  |
|                          | Working Humidity                             | 0~95%(Non-condensing)                                                                                                                  |  |
|                          | Power Supply                                 | PoE (802.3af) / DC 12V $\pm$ 10%                                                                                                       |  |
|                          | Power Consumption                            | 7W MAX<br>10W MAX (With IR on)                                                                                                         |  |
|                          | Weather Proof                                | Up to IP67-rated for Weather-resistant Performance                                                                                     |  |
|                          | Housing                                      | Vandal-proof IK10-rated Metal Housing                                                                                                  |  |
|                          | Weight                                       | 853g                                                                                                                                   |  |
|                          | Dimensions                                   | Φ127mmX107mm                                                                                                                           |  |
|                          | Warranty                                     | 3/5 Years                                                                                                                              |  |