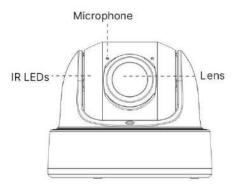

# **KEY FEATURES**

- NDAA Compliance (The fully NDAA-compliant products are well suited for government, defense and a range of projects subject to the NDAA.)
- 120dB Super WDR (Excellent performance even when the ratio of the luminosity of brightest and darkest is up to 120dB.)
- Advanced Functions (Boasting to support various advanced functions such as HLC, ROI.)
- 256G (Supporting ultra-large external microSD/SDHC/SDXC card storage up to 256G.)
- ▶ Integrated Junction Box (Ensuring the hassle-free installation and reliable operation with neat cable management.)
- Built-in Microphone (Using advanced codecs to provide clearer voice and robust performance.)
- ▶ Smart Stream (Bandwidth, storage and bit rate are saved with Smart Stream On, e.g. H.265<sup>+</sup> saves 70%~80% bandwidth that of H.264.)

## AI Video Analytics

- 8 intelligent VCA modes powered by AI engine, which can intelligently filter objects to focus on human and vehicle detection.
- People Counting technology provides high accuracy and real-time data based on AI algorithm with statistic reports.
- Face Detection function detects human faces in the monitoring scene and captures the snapshots, which greatly enhances the monitoring efficiency.

## 180° Panoramic View

The camera is perfect for whole picture viewing experience. It catches 180° horizontal coverage and 95°vertical coverage, achieving 180° panoramic viewing with only single sensor, which is a revolutionary creation in the dome model.