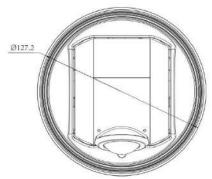

## Structure Diagrams

Units: mm

# Al 180° Panoramic Mini Dome Network Camera

| Intelligent<br>Analytics | Video Analysis                               | Region Entrance, Region Exiting, Advanced Motion Detection, Tamper Detection,<br>Line Crossing, Loitering, Object Left, Object Removed |  |
|--------------------------|----------------------------------------------|----------------------------------------------------------------------------------------------------------------------------------------|--|
|                          | Face Detection&Face<br>Attribute Recognition | Detect and capture faces, get real-time snapshots;<br>The attributes include Age, Gender, Glasses, Mask and Cap.                       |  |
|                          | People Counting&<br>Report                   | Count the number of people entering or exiting,<br>up to 4 detection areas for regional people counting                                |  |
| System                   | Storage                                      | Support microSD/SDHC/SDXC Card Local Storage, up to 256G                                                                               |  |
|                          | Advanced Function                            | Heat Map, BLC, HLC, 2D DNR, 3D DNR, Defog,<br>AWB, IP Address Filtering, AGC, Anti-flicker, Corridor Mode, Deblur, Watermark           |  |
|                          | SIP/VoIP Support                             | Yes, Voice & Video-over-IP                                                                                                             |  |
|                          | Event Trigger                                | Motion Detection, Network Disconnection, Audio Alarm, etc.                                                                             |  |
|                          | Event Action                                 | FTP Upload, SMTP Upload, SD Card Record, SIP Phone, HTTP Notification, etc.                                                            |  |
|                          | System Compatibility                         | ONVIF Profile G & Q & S & T, API                                                                                                       |  |
| General                  | Working Temperature                          | -40°℃~60°℃                                                                                                                             |  |
|                          | Working Humidity                             | 0~95%(Non-condensing)                                                                                                                  |  |
|                          | Power Supply                                 | PoE (802.3af) / DC 12V $\pm$ 10%                                                                                                       |  |
|                          | Power Consumption                            | 7W MAX<br>10W MAX (With IR on)                                                                                                         |  |
|                          | Weather Proof                                | Up to IP67-rated for Weather-resistant Performance                                                                                     |  |
|                          | Housing                                      | Vandal-proof IK10-rated Metal Housing                                                                                                  |  |
|                          | Weight                                       | 853g                                                                                                                                   |  |
|                          | Dimensions                                   | Φ127mmX107mm                                                                                                                           |  |
|                          | Warranty                                     | 3/5 Years                                                                                                                              |  |