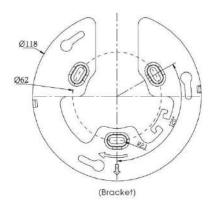

Metal Housing                                                                                                  |  |
|                          | Weight                                       | 853g                                                                                                                                   |  |
|                          | Dimensions                                   | Φ127mmX107mm                                                                                                                           |  |
|                          | Warranty                                     | 3/5 Years                                                                                                                              |  |



## Structure Diagrams













Units: mm

# Accessories Support

A01 Pole Mount

Weight: 720g Dimensions: 170\*51.5\*152.6mm



A03 External Corner Bracket

Weight: 900g Dimensions: 170\*152.5\*76.3mm



A71 Wall Mount Weight: 530g



Milesight | www.milesight.com

Contact Us: sales@milesight.com support@milesight.com

Add: 220 NE 51st Street, Oakland Park, Florida 33334, USA Tel: +1-800-561-0485

Add: 925, Anyang SK V1 Center, LS-ro 116beon-gil, Dongan-gu, Anvang-si, Korea Tel: +82-31-990-7732

Add: Building C09, Software Park

Tel: +86-592-5922772

Phase III, Xiamen 361024, Fujian, China

in

D