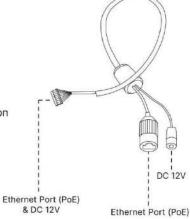

# Al 180° Panoramic Mini Dome Network Camera

|           |                       | MS-C5376-PE                                                                                                                                                          | MS-C8176-PE                                                                                        |  |
|-----------|-----------------------|----------------------------------------------------------------------------------------------------------------------------------------------------------------------|----------------------------------------------------------------------------------------------------|--|
| Camera    | Model                 | (5MP)                                                                                                                                                                | (4K)                                                                                               |  |
|           | Image Sensor          | 1/2.8" Progressive Scan CMOS                                                                                                                                         |                                                                                                    |  |
|           | Min. Illumination     | Color: 0.008Lux@F2.0<br>B/W: 0Lux with IR on                                                                                                                         | Color: 0.012Lux@F2.0<br>B/W: 0Lux with IR on                                                       |  |
|           | WDR                   | 120dB Super WDR                                                                                                                                                      |                                                                                                    |  |
|           | Lens                  | 1.68mm@F2.0                                                                                                                                                          |                                                                                                    |  |
|           | Mount                 | M12                                                                                                                                                                  |                                                                                                    |  |
|           | Field of View         | H180°/V95°                                                                                                                                                           | H180°/V86°                                                                                         |  |
|           | Shutter Time          | 1/100000s~1s                                                                                                                                                         |                                                                                                    |  |
|           | IR Distance           | Up to 15m                                                                                                                                                            |                                                                                                    |  |
|           | Day/Night Mode        | Day/Night/Auto/Customize/Schedule                                                                                                                                    |                                                                                                    |  |
|           | S/N                   | >55dB                                                                                                                                                                |                                                                                                    |  |
| Video     | Max. Image Resolution | 2592x1944 (Original)                                                                                                                                                 | 3840x2160                                                                                          |  |
|           | Primary Stream        | 60HZ:30fps@(2560x1440, 1920x1080,<br>1280x720)<br>50HZ:25fps@(2560x1440, 1920x1080,<br>1280x720)                                                                     | 60Hz/50Hz: 25fps@(3840x2160,3440x1936,<br>3200x1800, 2880x1624, 2560x1440,<br>1920x1080, 1280x720) |  |
|           | Secondary Stream      | 60Hz: 30fps@(704x576, 640x480, 640x360, 352<br>x288, 320x240)<br>50Hz: 25fps@(704x576, 640x480, 640x360, 352<br>x288, 320x240)                                       | 60Hz/50Hz:25fps@(704x576, 640x480,<br>640x360 )                                                    |  |
|           | Tertiary Stream       | 60Hz: 30fps@(1920x1080, 1280x720, 704x576,<br>640x480, 640x360,352x288, 320x240)<br>50Hz: 25fps@(1920x1080, 1280x720, 704x576,<br>640x480, 640x360,352x288, 320x240) | 60Hz/50Hz: 25fps@(1280x720, 704x576,<br>640x480, 640x360)                                          |  |
|           | Video Compression     | H.265 <sup>+</sup> /H.265(HEVC)/H.264 <sup>+</sup> /H.264/MJPEG                                                                                                      |                                                                                                    |  |
|           | Video Bit Rate        | 16Kbps~16Mbps(CBR/VBR Adjustable)                                                                                                                                    |                                                                                                    |  |
|           | Privacy Masking       | Up to 8 Areas (Mask Area and Mosaic Area are optional)                                                                                                               |                                                                                                    |  |
|           | ROI                   | Up to 8 areas                                                                                                                                                        |                                                                                                    |  |
|           | Image Setting         | Brightness/Contrast/Saturation/Sharpness                                                                                                                             |                                                                                                    |  |
| Interface | Ethernet              | 1*RJ45 10M/100M Ethernet Port                                                                                                                                        |                                                                                                    |  |
|           | Audio Interface       | Built-in Microphone                                                                                                                                                  |                                                                                                    |  |
| Network   | Network Storage       | NAS(Support NFS, SMB/CIFS), ANR                                                                                                                                      |                                                                                                    |  |
|           | Protocol              | IPv4/IPv6, ARP, TCP, UDP, RTCP, RTP, RTSP, RTMP, HTTP, HTTPS, DNS, DDNS, DHCP, FTP, NTP, SMTP, SNMP, UPnP, Bonjour, SIP, PPPoE, VLAN, 802.1x, QoS, IGMP, ICMP, SSL   |                                                                                                    |  |
| Audio     | Audio Compression     | G.711/AAC/G.722/G.726                                                                                                                                                |                                                                                                    |  |
|           | Audio Sampling Rate   | 8/16/32/44.1/48KHz                                                                                                                                                   |                                                                                                    |  |
|           | Audio Bit Rate        | 16~256kbps                                                                                                                                                           |                                                                                                    |  |
|           | Two-way Audio         | N/A                                                                                                                                                                  |                                                                                                    |  |