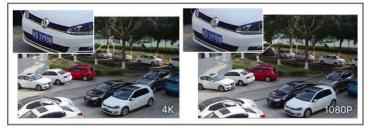

## 4K Video Viewing Experience

DATASHEET

The camera performs well in catching detailed image with 4K HD resolution regardless of the moving speed.