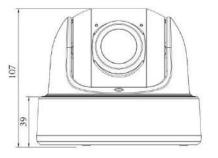

ted Metal Housing                                                                                                  |  |
|                          | Weight                                       | 853g                                                                                                                                   |  |
|                          | Dimensions                                   | Φ127mmX107mm                                                                                                                           |  |
|                          | Warranty                                     | 3/5 Years                                                                                                                              |  |



## Structure Diagrams













Units: mm

# Accessories Support

A01 Pole Mount

Weight: 720g Dimensions: 170\*51.5\*152.6mm



A03 External Corner Bracket

Weight: 900g Dimensions: 170\*152.5\*76.3mm



A71 Wall Mount Weight: 530g



Milesight | www.milesight.com

Contact Us: sales@milesight.com support@milesight.com

Add: 220 NE 51st Street, Oakland Park, Florida 33334, USA Tel: +1-800-561-0485

Add: 925, Anyang SK V1 Center, LS-ro 116beon-gil, Dongan-gu, Anvang-si, Korea Tel: +82-31-990-7732

Add: Building C09, Software Park

Tel: +86-592-5922772

Phase III, Xiamen 361024, Fujian, China

in

D